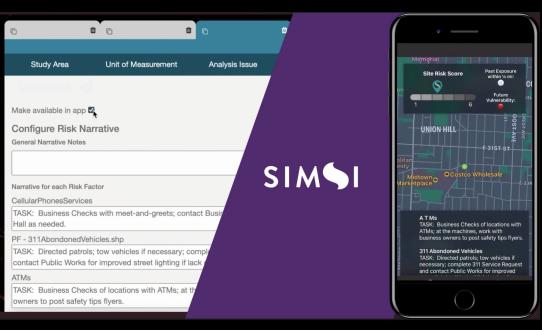

## **Analyze Your Data**

Identify environmental features that connect with crime incident locations

Learn where and why crime problems emerge or persist

Describe how people interact at and around particular places to create contexts and opportunities for crime

#### Better Spatial Awareness

Get a better picture of what's affecting crime patterns, without the bias. See where to go and what to focus on when you get there